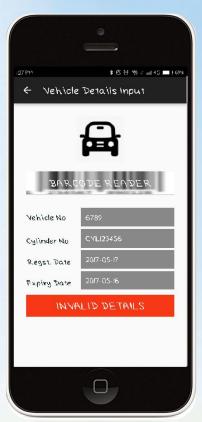

# **Cylinder Verification**

- Registered customer should click on the barcode reader to scan the barcode tag which is paste into the vehicle.
- After scanned tag customer know the cylinder validity.
- If cylinder validity is valid then customer move to next level i.e. Dispenser start page.
- If cylinder validity expired then customer do not having authentication to start the dispenser.

# Fetch Cylinder Detail from Vehicle Barcode Tag

**Barcode SCAN** 

Valid

**Expired** 