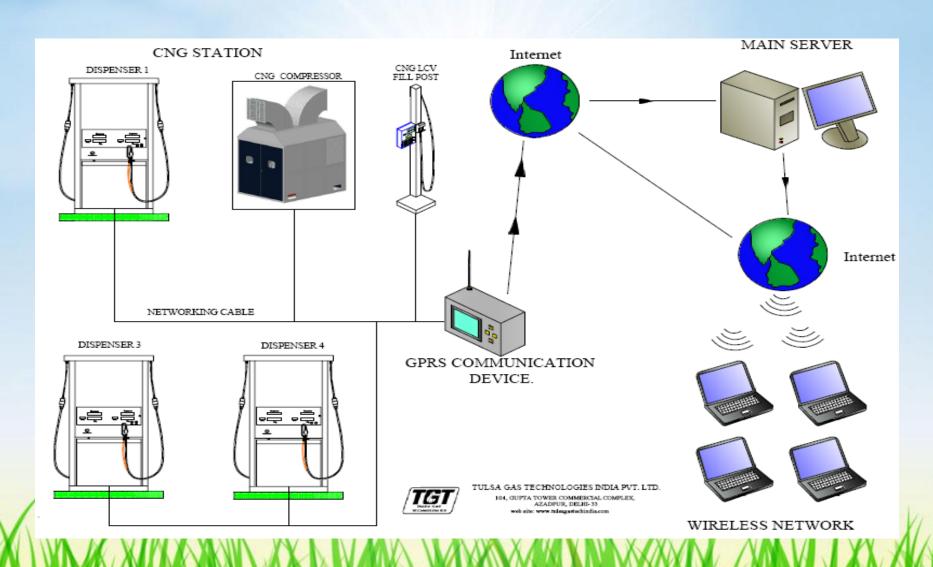

#### **REAL TIME AUTOMATION – SCHEMATIC LAYOUT**

#### **HARDWARE:-**

- ₩I-ONE
- S GCL
- RTU
- Router and SIM
- Server

#### **SOFTWARE:-**

- Station Automation
- MR&AMR
- SQL
- CAL
- Crystal report

#### **OPERATING SYSTEM:-**

**Windows** 