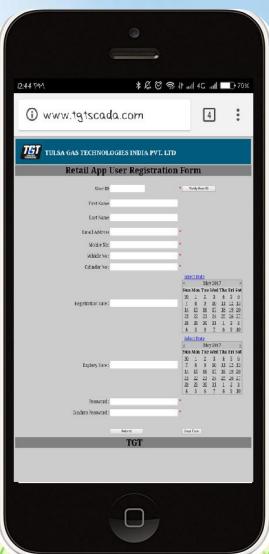

### **New User Registration**

- Pownload App from Google play store
- Register by clicking on **NEW USER**:
- Provide following info
- i. User id
- ii. First name
- iii. Last name
- iv. Email Address
- v. Mobile number
- vi. Vehicle number
- vii. Cylinder number
- viii. Registration Date
- ix. Expiry Date
- x. Enter Password and confirm password
- ♥ Enter SUBMIT and user gets successfully registered with CGD"s Customer Database
- Ver also gets user id and password to the registered email address.
- After KYC verified user can use this APP.