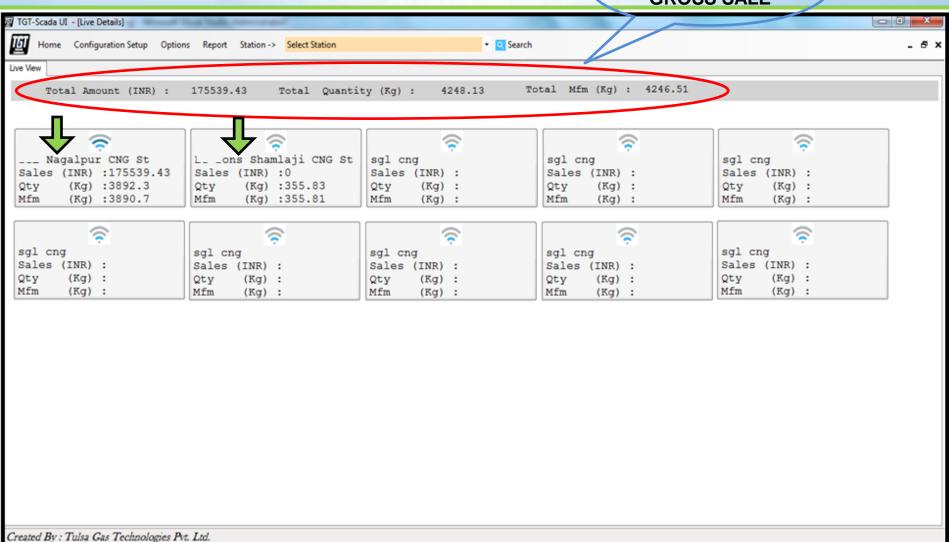

### **Live View Snapshot**

REAL TIME GROSS SALE

# EXPLANATION ABOUT THOOPS STATION AUTOMATION SOFTWARE

- SCADA software is a Data analyzer.
- enter username and password
- Data from both side(Side-1 and Side-2) of all CNG dispenser's Transaction with time and date.
- Real time gross sale
- CNG Stations wise
- Dispenser wise
- Dispenser Side wise(side-1 and side-2 or both)
- Daily Sale Report
- Weekly Sale Report
- Month Sale Report
- Yearly Sale Report