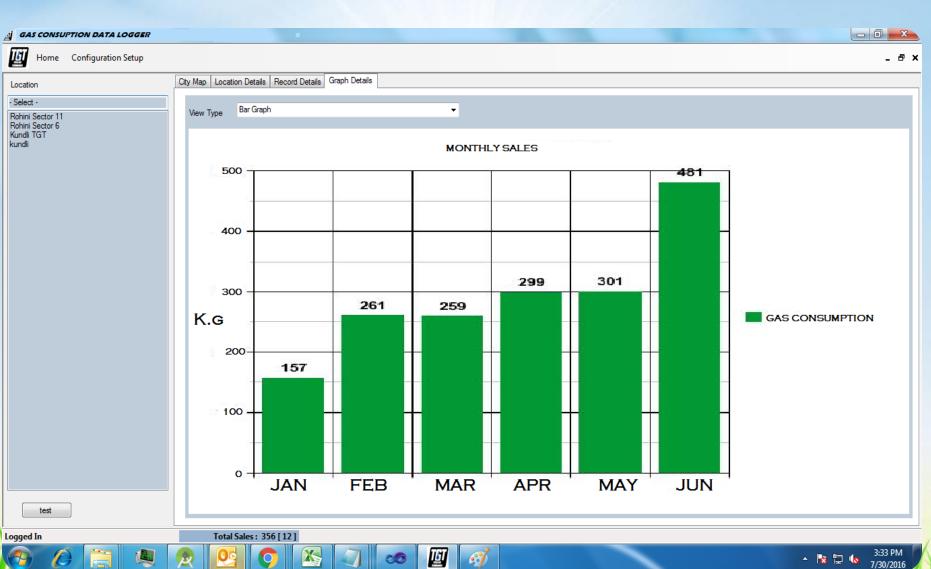

|          |      | 570214.77                | 571509.4  | 1294.63    | 810119.9        | 811414.53 | 1294.63    |
| 7                                                                         | 4/14/2017 |          |          |      | 571509.4                 | 571509.4  | 0          | 811414.53       | 811414.53 | 0          |



## **All Station Sales Report**





### **Export Report Format**

- User can download the report in different format and save the file in any directory/drive in computer.
- Can export the report to any authorized person, existing Financial ERP or for any other purpose.





# COMPRESSOR SUCTION INPUT REPORT





# COMPRESSOR GAS DISCHARGE TULISA GAS TECHNOLOGIES **OUTPUT REPORT**





# GAS RECONCILIATION REPORT ON DAILY BASIS





#### **MONTHLY SALES**





#### **DAILY SALES**





# CNG SMART AND SAFETY PHONE APP WITH CASHLESS TRANSACTION





### **New User Registration**

- Pownload App from Google play store
- Register by clicking on **NEW USER**:
- Provide following info
- i. User id
- ii. First name
- iii. Last name
- iv. Email Address
- v. Mobile number
- vi. Vehicle number
- vii. Cylinder number
- viii. Registration Date
- ix. Expiry Date
- x. Enter Password and confirm password
- ♥ Enter SUBMIT and user gets successfully registered with CGD"s Customer Database
- Ver also gets user id and password to the registered email address.
- After KYC verified user can use this APP.





# **Verification Department**

- Customer have to go verification department with relevant KYC.
- After verified the KYC ,verification department provide