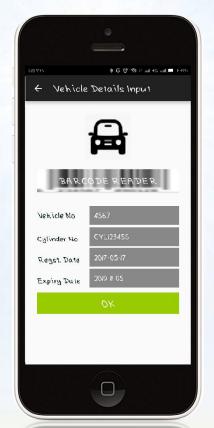

# **Cylinder Verification**

- Registered customer should click on the barcode reader to scan the barcode tag which is paste into the vehicle.
- After scanned tag customer know the cylinder validity.
- If cylinder validity is valid then customer move to next level i.e. Dispenser start page.
- If cylinder validity expired then customer do not having authentication to start the dispenser.

# Fetch Cylinder Detail from Vehicle Barcode Tag

**Barcode SCAN** 

Valid

**Expired** 