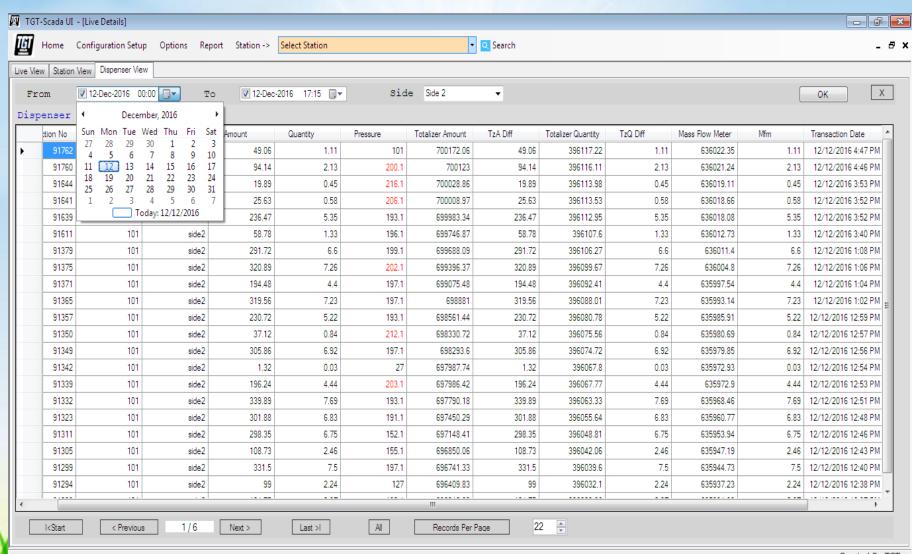

GCL
- RTU
- Router and SIM
- Server

#### **SOFTWARE:-**

- Station Automation
- MR&AMR
- SQL
- CAL
- Crystal report

#### **OPERATING SYSTEM:-**

**Windows** 



# **Login To Automation Software**



#### TULSA GAS TECHNOLOGIES Solution Authors

# EXPLANATION ABOUT THOOPS STATION AUTOMATION SOFTWARE

- SCADA software is a Data analyzer.
- enter username and password
- Data from both side(Side-1 and Side-2) of all CNG dispenser's Transaction with time and date.
- Real time gross sale
- CNG Stations wise
- Dispenser wise
- Dispenser Side wise(side-1 and side-2 or both)
- Daily Sale Report
- Weekly Sale Report
- Month Sale Report
- Yearly Sale Report



### **Live View Snapshot**

REAL TIME GROSS SALE





## **Station Report Snapshot**





















## **Dispenser Report Snapshot**



Logged In

Created By TGT



















# **WEEKLY JMR REPORT**

| Nagalpur CNG St Dispenser -101 Side A                                     |           |          |          |      |                          |           |            |                 |           |            |
|---------------------------------------------------------------------------|-----------|----------|----------|------|--------------------------|-----------|------------|-----------------|-----------|------------|
| Sr.No.                                                                    | Date      | Location | Disp. No | Side | Totalizer                |           |            | Mass Flow Meter |           |            |
|                                                                           |