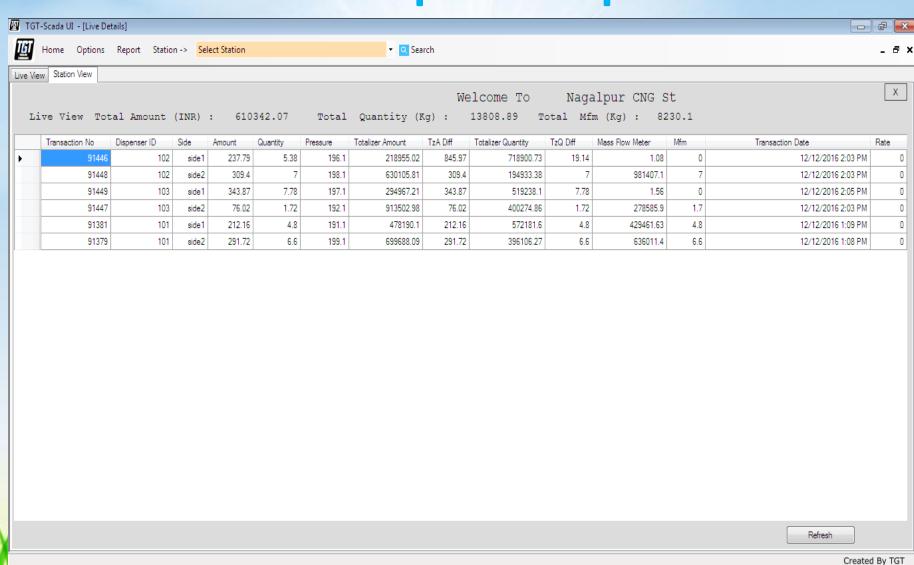

### REQUIREMENT

#### **HARDWARE:-**

- ₩I-ONE
- S GCL
- RTU
- Router and SIM
- Server

#### **SOFTWARE:-**

- Station Automation
- MR&AMR
- SQL
- CAL
- Crystal report

#### **OPERATING SYSTEM:-**

**Windows** 



# **Login To Automation Software**



#### TULSA GAS TECHNOLOGIES Solution Authors

# EXPLANATION ABOUT THOOPS STATION AUTOMATION SOFTWARE

- SCADA software is a Data analyzer.
- enter username and password
- Data from both side(Side-1 and Side-2) of all CNG dispenser's Transaction with time and date.
- Real time gross sale
- CNG Stations wise
- Dispenser wise
- Dispenser Side wise(side-1 and side-2 or both)
- Daily Sale Report
- Weekly Sale Report
- Month Sale Report
- Yearly Sale Report



### **Live View Snapshot**

REAL TIME GROSS SALE





## **Station Report Snapshot**





















## **Dispenser Report Snapshot**



Logged In

Created By TGT



















# **WEEKLY JMR REPORT**

| Nagalpur CNG St Dispenser -101 Side A                                     |           |          |          |      |                          |           |            |                 |           |            |
|---------------------------------------------------------------------------|-----------|----------|----------|------|--------------------------|-----------|------------|-----------------|-----------|------------|
| Sr.No.                                                                    | Date      | Location | Disp. No | Side | Totalizer                |           |            | Mass Flow Meter |           |            |
|