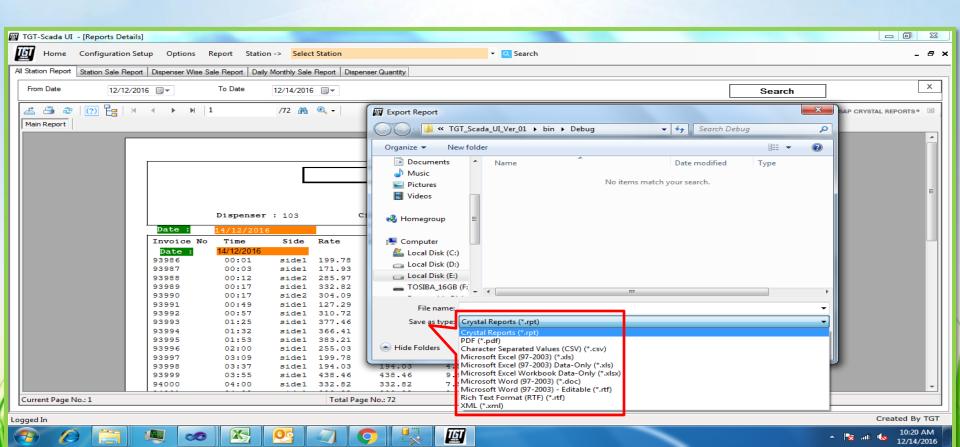

### **Export Report Format**

- User can download the report in different format and save the file in any directory/drive in computer.
- Can export the report to any authorized person, existing Financial ERP or for any other purpose.