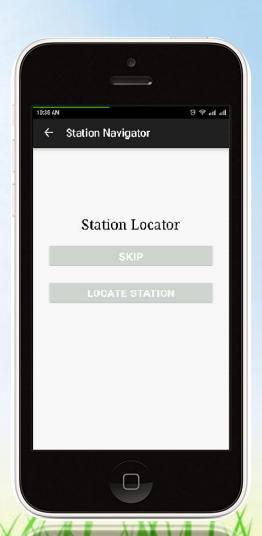

#### **Trace Current Location**

- ♥ User can see the own current location as well as nearest CNG station's by clicking LOCATE STATION.
- And then select the CNG station which is nearest from his current location.
- The navigator directs the user to the selected station.
- Otherwise user can click on SKIP and go to the Vehicle Cylinder safety interface page.