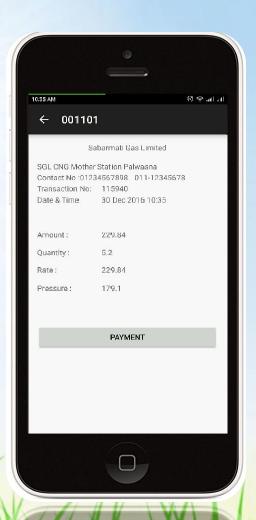

#### **Transaction Detail**

- On communication is established- gas filling takes place.
- On completion of transaction following
   Data is visible on the user's phone
- CNG station name
- ii. Transaction number
- iii. User Vehicle registration Number
- iv. Date and Time
- v. Amount
- vi. Quantity
- vii. Rate
- viii. Pressure