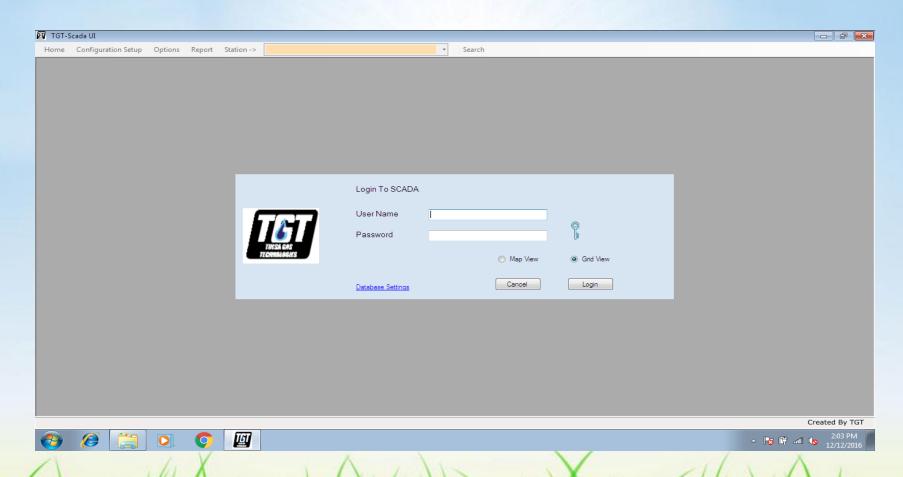

# **Login To Automation Software**

# EXPLANATION ABOUT THOOPS STATION AUTOMATION SOFTWARE

- SCADA software is a Data analyzer.
- enter username and password
- Data from both side(Side-1 and Side-2) of all CNG dispenser's Transaction with time and date.
- Real time gross sale
- CNG Stations wise
- Dispenser wise
- Dispenser Side wise(side-1 and side-2 or both)
- Daily Sale Report
- Weekly Sale Report
- Month Sale Report
- Yearly Sale Report