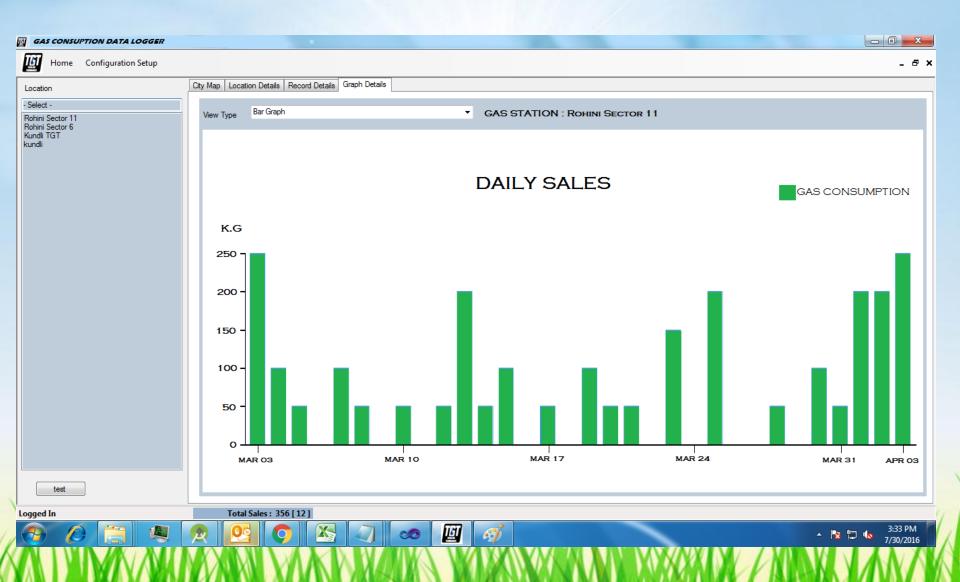

570214.77                | 571509.4  | 1294.63    | 810119.9        | 811414.53 | 1294.63    |
| 7                                                                         | 4/14/2017 |          |          |      | 571509.4                 | 571509.4  | 0          | 811414.53       | 811414.53 | 0          |



## **All Station Sales Report**





### **Export Report Format**

- User can download the report in different format and save the file in any directory/drive in computer.
- Can export the report to any authorized person, existing Financial ERP or for any other purpose.





# COMPRESSOR SUCTION INPUT REPORT





# COMPRESSOR GAS DISCHARGE TULISA GAS TECHNOLOGIES **OUTPUT REPORT**





# GAS RECONCILIATION REPORT ON DAILY BASIS





#### **MONTHLY SALES**





#### **DAILY SALES**





# CNG SMART AND SAFETY PHONE APP WITH CASHLESS TRANSACTION





### **New User Registration**

- Pownload App from Google play store
- Register by clicking on **NEW USER**:
- Provide following info
- i. User id
- ii. First name
- iii. Last name
- iv. Email Address
- v. Mobile number
- vi. Vehicle number
- vii. Cylinder number
- viii. Registration Date
- ix. Expiry Date
- x. Enter Password and confirm password
- ♥ Enter SUBMIT and user gets successfully registered with CGD"s Customer Database
- Ver also gets user id and password to the registered email address.
- After KYC verified user can use this APP.





# **Verification Department**

- Customer have to go verification department with relevant KYC.
- After verified the KYC ,verification department provide a barcode tag to customer